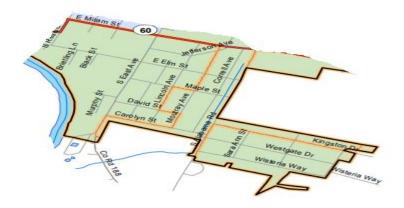

## City of Wharton Garbage Pickup Schedule

Wharton, TX, June 6, 2018-

In order to better serve residents of the City of Wharton, Waste Corporation of America (WCA) will be making a change to the garbage route time for the area of E Elm Street at S Fulton St. following E Milam St down to Wisteria Way (see map below). The route will be picked up starting at 7:00 a.m. on Fridays. The City of Wharton apologizes for any inconvenience this may cause but wants to ask residents in that area to begin placing garbage at the curb by 7:00 a.m. For questions, please call the City of Wharton at 979-532-2491.